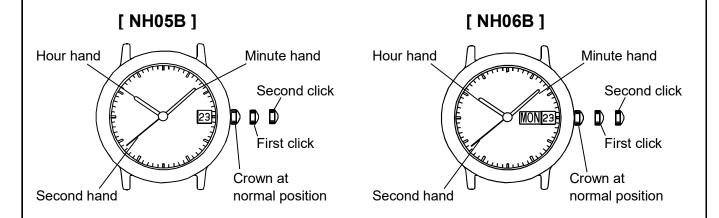

(NH05B/06B)

## 1.Time setting

- 1) Pull out the crown to the second click position.
- 2) Turn the crown to set hour and minute hands. (Check that AM/PM is set correctly.)
- 3) Push the crown back into the normal position.

## 2.Date setting

- 1) Pull out the crown to the first click position.
- 2) Turn the crown to left for date setting.
  - \* Do not set the calendar between 10:00 P.M. and 1:00 A.M.

    If the setting of the calendar is made during this period, the date will not change to the next date.

    Please set the calendar after changing the time other than the above period.
- 3) Turn the crown to right for day setting. (Cal.NH06B only)
- 4) Push the crown back into the normal position.